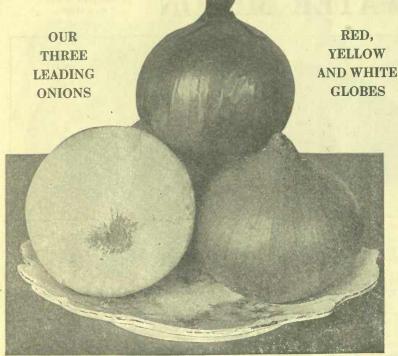

uine English "Mill-track" Mushroom Spawn, and receive many im-portations a year. Spawn Iresh and genuine at all times. A brick weighs 14 lbs, and plants 2 feet by 3 feet. By express at purchaser's expense, large brick 20c, 5 bricks 90c. By mail, postpaid, per brick 40c, 5 bricks 90c. By mail, postpaid, per brick 40c, 5 bricks 90c. By Mail Postpaid, per brick 40c, 5 bricks 90c.

### MUSTARD Fr.-MOUTARDE.

NASTURTIUM (Indian Cress)

Leaves used in salad, seeds form excellent substitute for capers, when gathered young and pickled; flowers very ornamental. 2279. Tall Mixed.-Lb. \$1.00, ‡1b. \$0c, oz. 10c, pkt. 5c 2301. Dwarf Mixed.-Lb. \$1.25, ‡ 1b. 40c, oz. 15c, abt

pkt..... 

Fr.-MELON D'EAU. 1 ez. to 30 hills.

DEDUCT 10c. PER POUND IF ORDERED BY EXPRESS OR FREIGHT AT YOUR EXPENSE.

1916



# **RENNIE'S** SOUTHPORT WHITE GLOBE

261. One of the most beautiful Onions grown, being of symmetrical globe shape, with a smooth satin white skin, forming a perfect silver ball. It grows to a large size, averaging 7½ to 9 inches in circumference, and is solid and heavy; the flesh is purest white, close and fine grained, mild and of delicate flavor. It is a heavy cropper, yielding under good culture up to 900 bushels per acre. Our strain of this seed is grown from picked thin-necked bulbs, which ripen so uniformly and cure so thoroughly that the Onions keep nearly as well as the Red and Yellow varieties. For the family garden, as well as the size and Yellow able Onion. Lb. \$4.00, ½ lb. \$1.20, ez. 40c, pkt.

# **RENNIE'S SELECTED** LARGE RED WETHERSFIELD

28

265. The best variety in a